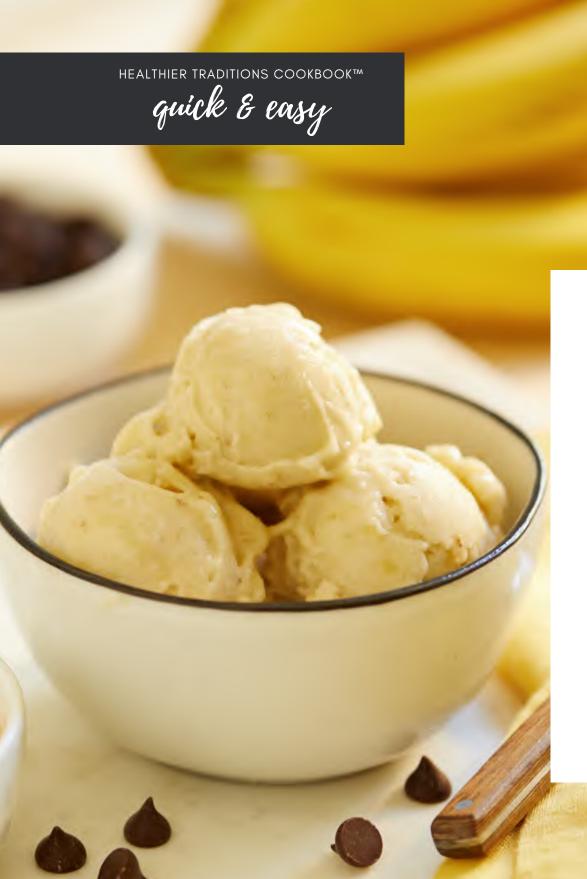

## BANANA Nice Cream

PREP **5 min** 

COOK
1 min

TOTAL **5 min** 

YIELD

1 serving

## Ingredients

2 overripe large bananas, sliced and frozenSplash of milk of choice, if neededPinch of salt, if desired

## **OPTIONAL**

1 tablespoon peanut butter1 tablespoon chocolate chips

## Directions

- Place banana and salt (if using) into a blender or food processor. Blend until smooth, adding milk if needed to help create a creamy texture.
- 2 Scoop into serving bowls. Top with any desired toppings and serve.